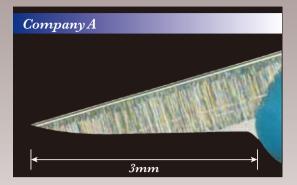

#### **Excellent sharpness**

Samurai sword shape and cross-lapped edge based on fine processing technique provide ultimate sharpness.