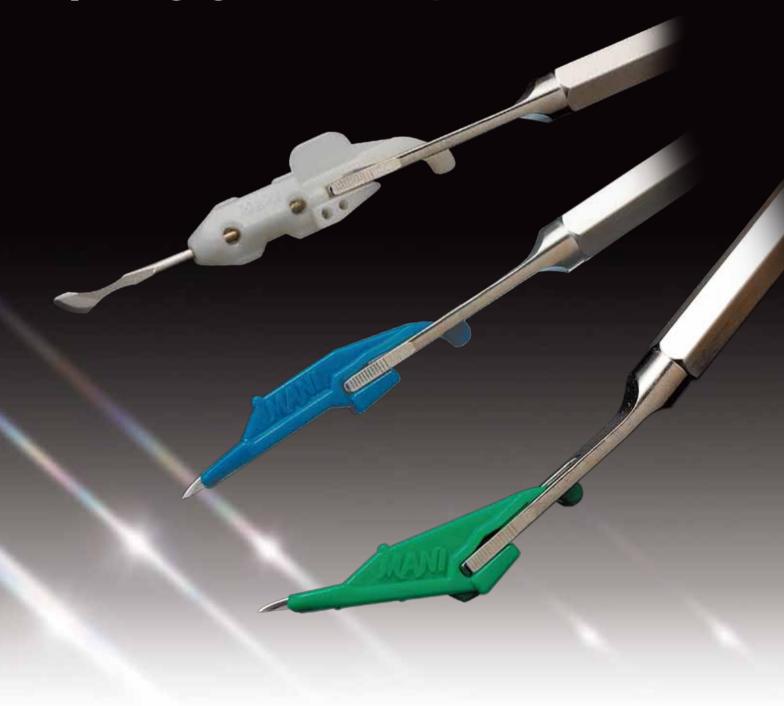

#### Multiple combinations

Various angles can be made using two different angles of blades and handles.

### **Easiness and Simple Handling**

Combination of compact edge and curved line blade provides elaborated scraping performance.

STERILE EO | Sterilized using ethylene oxide

| Item code | Description                  | Package   |
|-----------|------------------------------|-----------|
| VKE100    | Vessel Knife Blade 0 degree  | 5Pcs./Box |
| VKE101    | Vessel Knife Blade 35 degree | 5Pcs./Box |
| VKE500    | Scraper Blade 0 degree       | 5Pcs./Box |