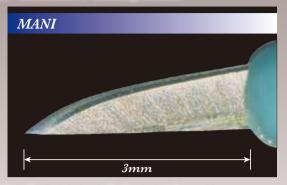

#### **Excellent sharpness**

Samurai sword shape and cross-lapped edge based on fine processing technique provide ultimate sharpness.