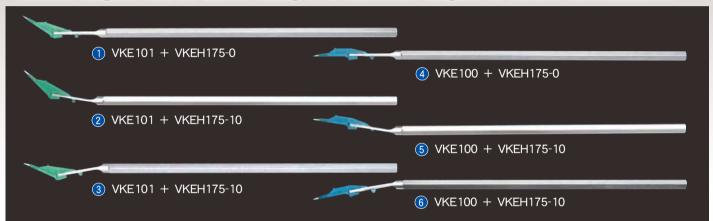

#### Multiple combinations

Various angles can be made using two different angles of blades and handles.

### **Easiness and Simple Handling**

Combination of compact edge and curved line blade provides elaborated scraping performance.

STERILE EO | Sterilized using ethylene oxide

| Item code | Description                  | Package   |
|-----------|------------------------------|-----------|
| VKE100    | Vessel Knife Blade 0 degree  | 5Pcs./Box |
| VKE101    | Vessel Knife Blade 35 degree | 5Pcs./Box |
| VKE500    | Scraper Blade 0 degree       | 5Pcs./Box |

Non-sterile

| Item code  | Description                   | Package  |
|------------|-------------------------------|----------|
| VKEH175-0  | Vessel Knife Handle 0 degree  | 1Pc./Box |
| VKEH175-10 | Vessel Knife Handle 10 degree | 1Pc./Box |